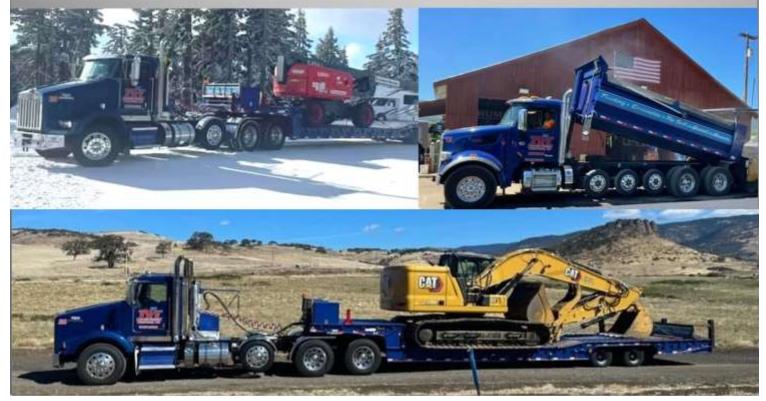

948 Mill

St. Roseburg, Or.

**Contact:** Scott Meskimen, S & B James (GC)

**Phone:** 541-890-9414

E-Mail: scottmeskimen@sbjames.com

#### Addendum:1

**Description:** The existing building is approximately 6,700 square feet on the ground floor and an enclosed mezzanine of approximately 3,170 sf. The construction type is loadbearing masonry walls with interior wood framing and wood floor and roof construction. The Navigation Center will provide housing for up to 30 people in a congregate housing model. The project will be implemented in two primary packages; Demo and Improvement.





- RELIABLE, QUALITY HAULING. CONTRACTED WITH ALL LOCAL ROCK PITS TO ENSURE BEST POSSIBLE PRICING
- AGGREGATE PRODUCTS, TOP ROCK, SOIL, AND MORE!
- DEMOLITION HAUL-AWAY
- BIG & SMALL EQUIPMENT MOBILIZATION





#### **SCSD Office Building Project**

Redding, Ca.

Bid Date/Time: 1/12/23 2:00pm

Pre-Bid: Non-Mandatory 11/29 10am at

the project site located at 11570 School Street, Redding,

CA

Contact: Sean Wade Phone: 530-244-0202

E-Mail: swade@paceengineering.us

Addendum:3

**Description:** The Project consists of constructing a new 3,500 SF office building with board room, 4,800 SF shop building, and approximately 1,620 feet of 8-inch mainline and appurtenances.

#### Suzanne Arlie Mountain Bike Trail & Park

Eugene, Or.

**Bid Date/Time:** 1/12/23 2:30pm

Pre-Bid: Non-Mandatory 12/22 1pm via Microsoft

Teams

Contact: Noel Dietz Phone: (541)682-6814

E-Mail: ndietz@eugene-or.gov

#### Addendum:2

**Description:** Work includes trail planning and programming, concept plan development, on-